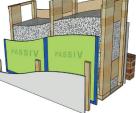

INTERNAL – 12.5mm plasterboard + skim

We can accommodate any U-value either as TIPs, SIPs or Passiv solutions. Please discuss your project-specific requirements with the team.

**Timber-frame & SIPS** – systems for fully engineered offsite solutions

Passiv range – for the most thermally efficient projects including U-values down to less then  $0.1 \text{ W/m}^2\text{K}$ 

**Thermal Envelope** – wall and roof solutions allowing vaulted spaces, including hybrid structures