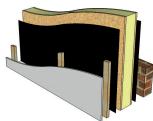

#### **EXTERNAL** -Brickwork with 50mm cavity

- Breather membrane
- 142mm SIPs panel
- Vapour control layer

U = 0.15

**EXTERNAL** -

Brickwork with 50mm cavity

172mm SIPS panel

Vapour control layer

25mm service battens

Reflective breather membrane

25mm service batten

INTERNAL - 12.5mm plasterboard + skim