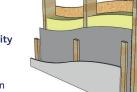

#### **EXTERNAL** -Brickwork with 50mm cavity

- Reflective breather membrane
- 172mm SIPS panel
- Vapour control layer
- 40mm Insulation layer site fitted
- 25mm service battens site fitted

INTERNAL - 12.5mm plasterboard + skim

INTERNAL – 12.5mm plasterboard + skim

We can accommodate any U-value either as TIPs, SIPs or Passiv solutions. Please discuss your project-specific requirements with the team.