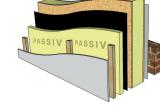

#### **EXTERNAL** -Brickwork with 50mm cavity

- Breather membrane
- 142mm SIPs panel
- Vapour control layer

U = 0.15

**EXTERNAL** -

Brickwork with 50mm cavity

172mm SIPS panel

Vapour control layer

25mm service battens

Reflective breather membrane

25mm service batten

INTERNAL - 12.5mm plasterboard + skim