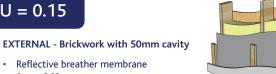

#### **EXTERNAL** -Brickwork with 50mm cavity

- Breather membrane
- 142mm SIPs panel
- Vapour control layer

U = 0.15

**EXTERNAL** -

Brickwork with 50mm cavity

172mm SIPS panel

Vapour control layer

25mm service battens

Reflective breather membrane

25mm service batten

INTERNAL - 12.5mm plasterboard + skim