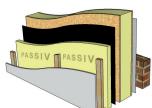

### U = 0.11 Breathable

#### **EXTERNAL** -Brickwork with 50mm cavity

- Reflective breather membrane
- Breathable fibre-board sheathing
- Breathable/natural insulation
- Larsen stud wall make-up
- Vapour-check OSB with air-tight tapes at joints
- 25mm service battens

INTERNAL - 12.5mm plasterboard + skim