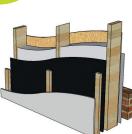

# **Standard Panel Range**

## U = 0.19

**EXTERNAL** -Brickwork with 50mm cavity

- Reflective breather membrane
- 9mm OSB
- 140mm studwork / 120mm insulation
- Vapour control layer
- 25mm service battens

INTERNAL – 12.5mm plasterboard + skim