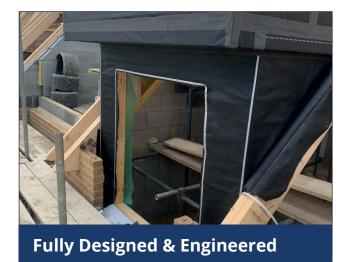

## fsite Manufactured Dormers

Dormers enhance a 'Room in Roof' design and create additional full height space – we offer a standard prefabricated or bespoke dormer solution to ensure quality, enhance speed of build and reduce working at height. An insulated dormer built offsite as part of your total roof solution from Crendon. All dormers are fully engineered to your design and supplied to site either as a 'kit' or 'complete' ready to install.

- · Offsite manufactured
- · Reduces on site build time
- Addresses skills shortages
- · Helps to meet high demand
- Availability of bespoke sizes
- · Structural Dormer Engineered
- Factory Insulated Range of U Value options
- A1 Fire Rated Option
- Quick and easy to install
- Suitable for all finishes