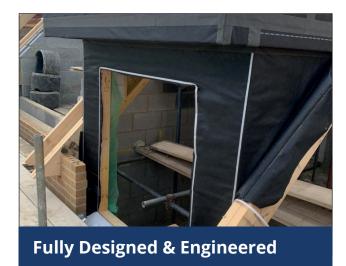

## Offsite Manufactured Dormers

Dormers enhance a 'Room in Roof' design and create additional full height space – we offer a standard prefabricated or bespoke dormer solution to ensure quality, enhance speed of build and reduce working at height. An insulated dormer built offsite as part of your total roof solution from Wyckham Blackwell. All dormers are fully engineered to your design and supplied to site either as a 'kit' or 'complete' ready to install.

- · Offsite manufactured
- · Reduces on site build time
- Addresses skills shortages
- · Helps to meet high demand
- Availability of bespoke sizes
- Structural Dormer Engineered
- Factory Insulated Range of U Value options
- A1 Fire Rated Option
- Quick and easy to install
- Suitable for all finishes