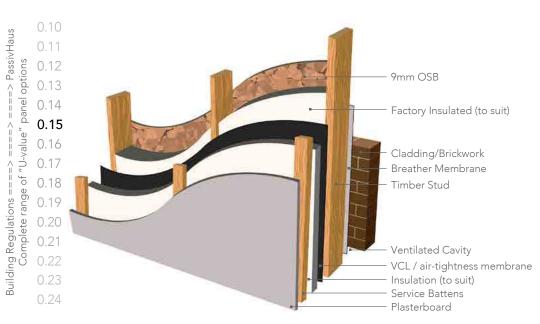

#### Walls and Thermal Envelope

We offer solutions suitable for compliance with Building Regulations right through to "Passivhaus" standard based on either our timber frame external wall systems or Kingspan TEK SIP panels.