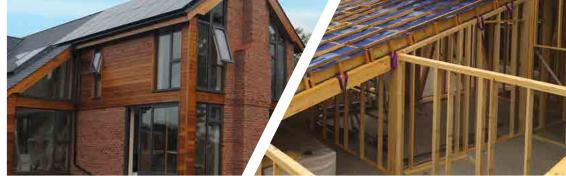

### Superstructure Solutions

We are specialist self build superstructure providers using timber frame solutions, SIP composite panels and hybrid solutions. Bespoke packages can also include oak frame features.

#### Roofs

Bespoke and standard superstructures using trussed rafter packages, Kingspan TEK or insulated roof panels to suit your project. Room-In-Roof solutions with vaulted ceilings are also our speciality.